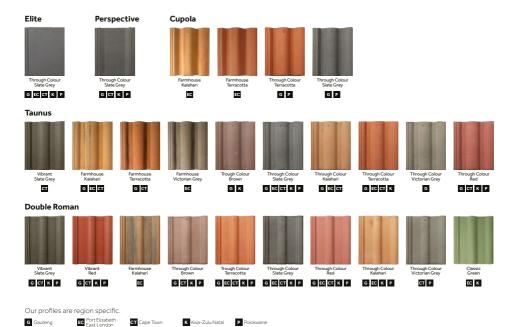

ally advanced coating that ensures deep, rich colours and colour uniformity across the roof. Can be applied to any profile.\*

#### Premium

#### PROFILE



Sleek and modern creating a trend-forward, flawless roof.

Through Colo Slate Grey



Renown (coastal only) A contemporary look with a low square profile.

#### FINISH



#### Farmhouse

Colour variated tiles that deliver a distinctive rustic appearance with artisanal appeal.

#### Luxe **PROFILE**

#### Taunus

A bold, yet striking tile that stands out from the norm.



Double Roman

The classic profile that defines timeless design.

#### **FINISH**



#### Through colour

A dependable, solid body colour throughout the tile.

<sup>\*</sup> Minimum order quantities and lead time apply. \*\* T&Cs apply.

# Choosing tiles by **colour**







# Coverland

BMI Coverland (Pty) Ltd bmigroup.com/za

#itsneverjustaroof