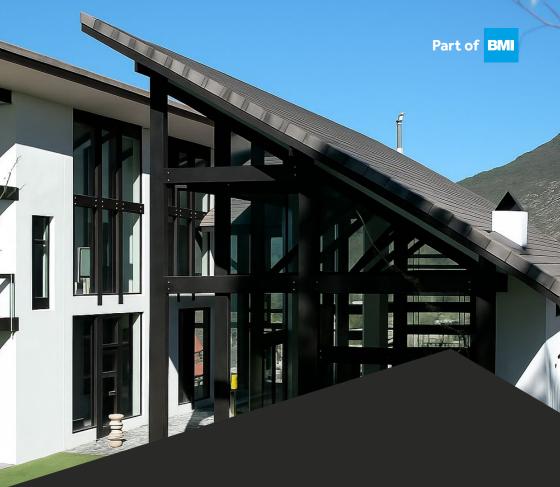

## New 12.5° pitch solution

Coverland Perspective roof tiles have been tested and approved for installation down to 12.5 degrees with only an underlay installed and closed nail holes. This new solution is a game changer, ideal for modern mono pitch designs and lean to roofs.