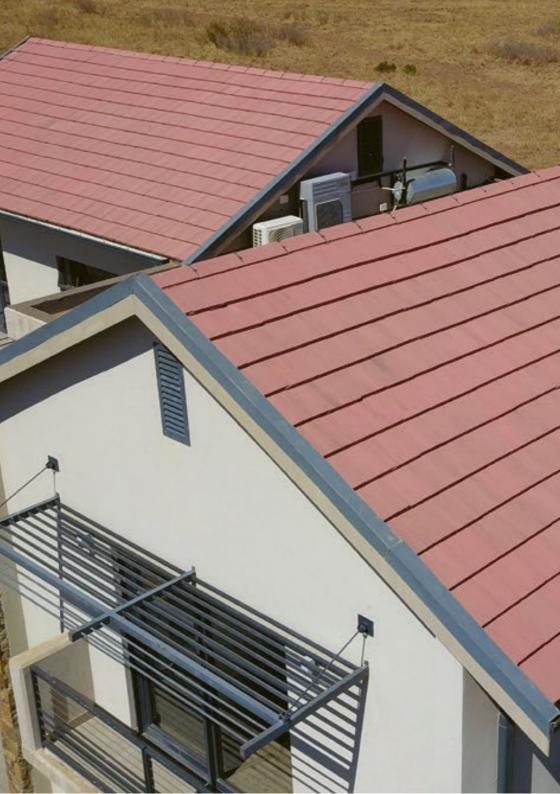

### 7 Versatility in design

The wide range of natural colours and profiles, allows homeowners to choose a style that complements their home's architecture. Concrete roof tiles are also very well suited to the harsh South African climate. No rusting, no corrosion and lasting colour. Concrete roof tiles also offer good sound-proofing qualities, ensuring a quieter home, or business space.