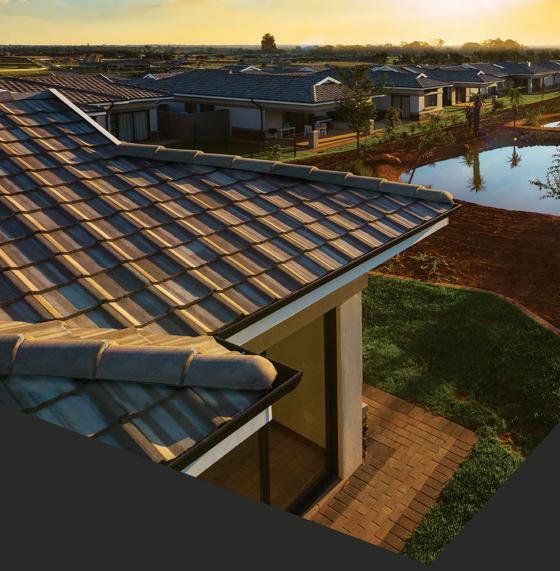

## New 12.5° pitch solution

Coverland Perspective roof tiles have been tested and approved for installation down to 12.5 degrees with only an underlay installed and closed nail holes. This new solution is a game changer, ideal for modern mono pitch designs and lean to roofs.