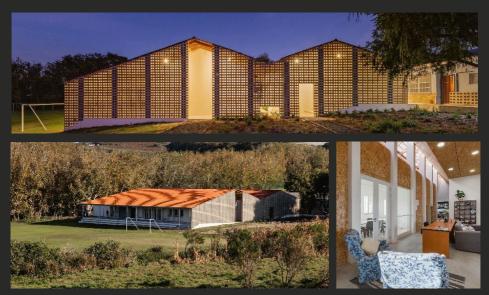

#### Modern urbanity

A flat profiled tile delivers a sleek, modern roof.

Classic Mediterranean styling at Beaumont Constantia.

Pitch perfect roof designs, that push beyond the norm.

Traditional style inspiration with our Cupola roof tile.

Sleek low pitches well suited to a coastal plot in Seaview, Eastern Cape.